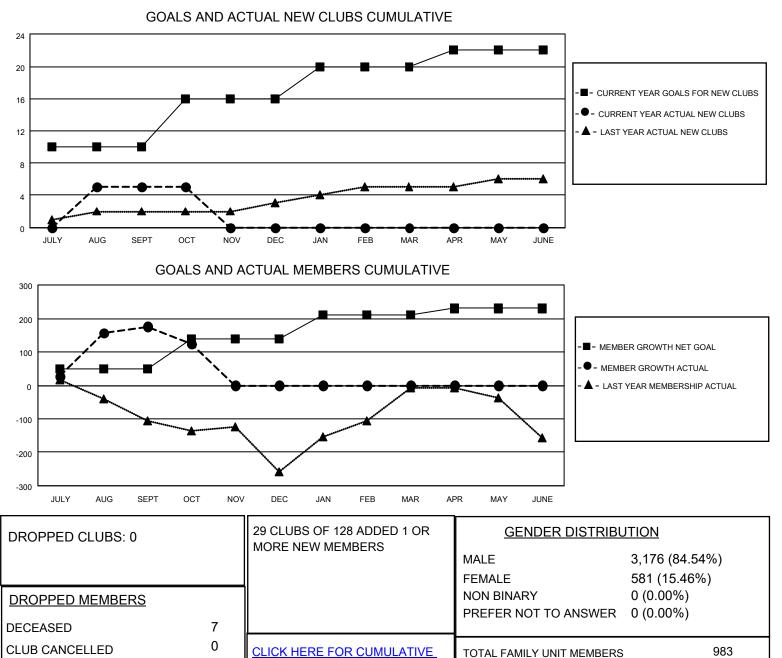

## LOCATION INDIA

District 318 B

Results as of: 10/31/2022

| Clubs                 |               |           |               | Members               |                         |                         |                                                    |
|-----------------------|---------------|-----------|---------------|-----------------------|-------------------------|-------------------------|----------------------------------------------------|
| RESULTS FOR 2022-2023 |               |           |               | RESULTS FOR 2022-2023 |                         |                         |                                                    |
| QUARTER               | NEW CLUB GOAL | NEW CLUBS | DROPPED CLUBS | QUARTER               | MBER GROWTH NET<br>GOAL | MEMBER GROWTH<br>ACTUAL | DROPPED<br>MEMBERS ACTUAL<br>(including transfers) |
| JULY/AUG/SEPT         | 10            | 5         | 0             | JULY/AUG/SEPT         | 50                      | 215                     | 28                                                 |
| OCT/NOV/DEC           | 6             | 0         | 0             | OCT/NOV/DEC           | 90                      | 25                      | 77                                                 |
| JAN/FEB/MAR           | 4             | 0         | 0             | JAN/FEB/MAR           | 70                      | 0                       | 0                                                  |
| APR/MAY/JUNE          | 2             | 0         | 0             | APR/MAY/JUNE          | 20                      | 0                       | 0                                                  |